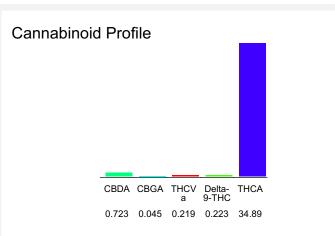

### Cannabinoid Profile by HPLC

| Cannabinoid                                       | % wt  | mg/g   |
|---------------------------------------------------|-------|--------|
| CBDA                                              | 0.723 | 7.23   |
| CBGA                                              | 0.045 | 0.45   |
| THCVa                                             | 0.219 | 2.19   |
| Delta-9-THC                                       | 0.223 | 2.23   |
| THCA                                              | 34.89 | 348.9  |
| Total Cannabinoids                                | 36.10 | 361.0  |
| Calculated Total THC                              | 32.05 | 320.52 |
| Calculated CBD Yield                              | 0.63  | 6.34   |
| Calculated Total THC = Delta-9-THC + 0.877 * THCA |       |        |
| Calculated Maximum CBD Yield = CBD + 0.877 * CBDA |       |        |