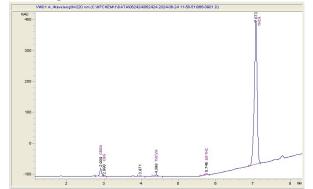

## Sample 726-061724-046

Space Rocks

Sample Submitted: 06-17-2024; Report Date: 06-24-2024

# Space Rocks

Plant Material: Hemp Flower

#### Chromatogram



### Cannabinoid Profile by HPLC





| Cannabinoid                                       | % wt  | mg/g   |
|---------------------------------------------------|-------|--------|
| CBDA                                              | 0.723 | 7.23   |
| CBGA                                              | 0.045 | 0.45   |
| THCVa                                             | 0.219 | 2.19   |
| Delta-9-THC                                       | 0.223 | 2.23   |
| THCA                                              | 34.89 | 348.9  |
| Total Cannabinoids                                | 36.10 | 361.0  |
| Calculated Total THC                              | 32.05 | 320.52 |
| Calculated CBD Yield                              | 0.63  | 6.34   |
| Calculated Total THC = Delta-9-THC + 0.877 * THCA