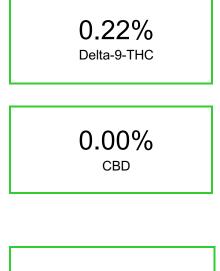

### Cannabinoid Profile by HPLC

| Cannabinoid                                       | % wt  | mg/g   |
|---------------------------------------------------|-------|--------|
| CBDA                                              | 0.723 | 7.23   |
| CBGA                                              | 0.045 | 0.45   |
| THCVa                                             | 0.219 | 2.19   |
| Delta-9-THC                                       | 0.223 | 2.23   |
| THCA                                              | 34.89 | 348.9  |
| Total Cannabinoids                                | 36.10 | 361.0  |
| Calculated Total THC                              | 32.05 | 320.52 |
| Calculated CBD Yield                              | 0.63  | 6.34   |
| Calculated Total THC = Delta-9-THC + 0.877 * THCA |       |        |
| Calculated Maximum CBD Yield = CBD + 0.877 * CBDA |       |        |