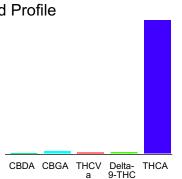

#### Cannabinoid Profile

0.042 0.439 0.169 0.256 34.072

### Cannabinoid Profile by HPLC

0.26% Delta-9-THC

0.00%

| Cannabinoid                            | % wt         | mg/g   |
|----------------------------------------|--------------|--------|
| CBDA                                   | 0.042        | 0.42   |
| CBGA                                   | 0.439        | 4.39   |
| THCVa                                  | 0.169        | 1.69   |
| Delta-9-THC                            | 0.256        | 2.56   |
| THCA                                   | 34.07        | 340.72 |
| Total Cannabinoids                     | 34.98        | 349.8  |
| Calculated Total THC                   | 31.37        | 313.67 |
| Calculated CBD Yield                   | 0.04         | 0.37   |
| Calculated Total THC = Delta-9-THC + ( | 0.877 * THCA |        |