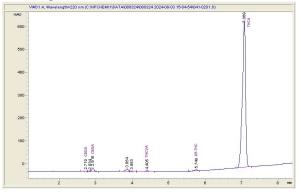

## Sample 703-080224-101

Hawaiian Haze

Sample Submitted: 08-02-2024; Report Date: 08-05-2024

# Hawaiian Haze

Plant Material: Hemp Flower

## Chromatogram



#### Cannabinoid Profile



0.042 0.439 0.169 0.256 34.072

### Cannabinoid Profile by HPLC

0.26% Delta-9-THC

0.00%

| Cannabinoid                            | % wt         | mg/g   |
|----------------------------------------|--------------|--------|
| CBDA                                   | 0.042        | 0.42   |
| CBGA                                   | 0.439        | 4.39   |
| THCVa                                  | 0.169        | 1.69   |
| Delta-9-THC                            | 0.256        | 2.56   |
| THCA                                   | 34.07        | 340.72 |
| Total Cannabinoids                     | 34.98        | 349.8  |
| Calculated Total THC                   | 31.37        | 313.67 |
| Calculated CBD Yield                   | 0.04         | 0.37   |
| Calcula