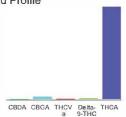

#### Cannabinoid Profile

0.044 0.649 0.086 0.183 36.42

### Cannabinoid Profile by HPLC

0.18% Delta-9-THC

0.00% CBD

| Cannabinoid          | % wt        | mg/g   |
|----------------------|-------------|--------|
| CBDA                 | 0.044       | 0.44   |
| CBGA                 | 0.649       | 6.49   |
| THCVa                | 0.086       | 0.86   |
| Delta-9-THC          | 0.183       | 1.83   |
| THCA                 | 27.2        | 272.2  |
| Total Cannabinoids   | 37.38       | 373.8  |
| Calculated Total THC | 33.35       | 333.53 |
| Calculated CBD Yield | 0.04        | 0.39   |
| 0-1                  | 0.077 * TUO |        |