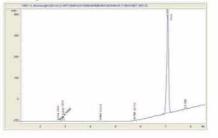

# Sample 726-061724-047

Lemon Pound Cake

Sample Submitted: 06-17-2024; Report Date: 06-24-2024

## Lemon Pound Cake

Plant Material: Hemp Flower

#### Chromatogram



#### Cannabinoid Profile



0.044 0.649 0.086 0.183 36.42

### Cannabinoid Profile by HPLC

0.18% Delta-9-THC

0.00% CBD

| Cannabinoid          | % wt        | mg/g   |
|----------------------|-------------|--------|
| CBDA                 | 0.044       | 0.44   |
| CBGA                 | 0.649       | 6.49   |
| THCVa                | 0.086       | 0.86   |
| Delta-9-THC          | 0.183       | 1.83   |
| THCA                 | 27.2        | 272.2  |
| Total Cannabinoids   | 37.38       | 373.8  |
| Calculated Total THC | 33.35       | 333.53 |
| Calculated CBD Yield | 0.04        | 0.39   |
| 0-1                  | 0.077 * TUO |        |

Calculated Total THC = Delta-9-THC + 0.877 \* THCA
Calculated Maximum CBD Yield = CBD + 0.877 \* CBDA

37.38%

Total Cannabinoids

Marin Analytics,