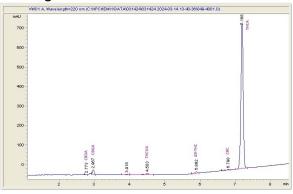

## Sample 726-031424-036

**Passion Fruit** 

Sample Submitted: 03-14-2024; Report Date: 03-18-2024

# **Passion Fruit**

Plant Material: Hemp Flower

### Chromatogram





#### Cannabinoid Profile by HPLC

0.29% Delta-9-THC

0.00% CBD

| wt   | mg/g   |
|------|--------|
| 0.04 | 0.4    |
| 641  | 6.41   |
| 347  | 3.47   |
| 288  | 2.88   |
| 109  | 1.09   |
| 5.83 | 358.28 |
| 7.25 | 372.5  |
| 2.94 | 329.39 |
| 04   | 0.35   |
| (    |        |

Calculated Total THC = Delta-9-THC + 0.877 \* THCA Calculated Maximum CBD Yield = CBD + 0.877 \* CBDA

37.25%
Total Cannabinoids

#### Marin Analytics, LLC

250 Bel Marin Keys Blvd, Suite D4 Novato, CA 94949

man

Mike Clemmons Lab Manager

833-321-TEST / info@marinanalytics.com

This sample has been tested by Marin Analytics, LLC using valid testing methodologies and a quality system. Values reported relate only to the sample tested. Marin Analytics, LLC makes no claims as to the efficacy, safety, or other ri