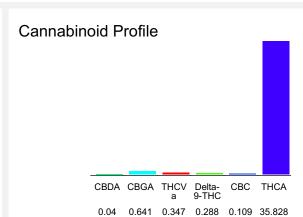

#### Cannabinoid Profile by HPLC

0.29% Delta-9-THC

0.00% CBD

| wt   | mg/g   |
|------|--------|
| 0.04 | 0.4    |
| 641  | 6.41   |
| 347  | 3.47   |
| 288  | 2.88   |
| 109  | 1.09   |
| 5.83 | 358.28 |
| 7.25 | 372.5  |
| 2.94 | 329.39 |
| 04   | 0.35   |
| (    |        |

Calculated Total THC = Delta-9-THC + 0.877 \* THCA Calculated Maximum CBD Yield = CBD + 0.877 \* CBDA

37.25%
Total Cannabinoids