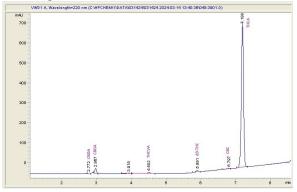

## Sample 726-031424-035

Purple Haze

Sample Submitted: 03-14-2024; Report Date: 03-14-2024

# Purple Haze

Plant Material: Hemp Flower

### Chromatogram





#### Cannabinoid Profile by HPLC

0.29% Delta-9-THC

0.00%

| Cannabinoid                       | % wt               | mg/g   |
|-----------------------------------|--------------------|--------|
| CBDA                              | 0.039              | 0.39   |
| CBGA                              | 0.628              | 6.28   |
| THCVa                             | 0.354              | 3.54   |
| Delta-9-THC                       | 0.291              | 2.91   |
| CBC                               | 0.108              | 1.08   |
| THCA                              | 36.0               | 360.01 |
| Total Cannabinoids                | 37.42              | 374.2  |
| Calculated Total THC              | 33.09              | 330.94 |
| Calculated CBD Yield              | 0.03