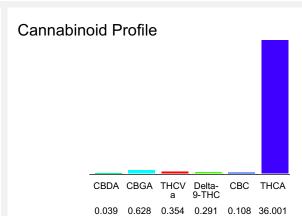

#### Cannabinoid Profile by HPLC

0.29% Delta-9-THC

0.00%

| Cannabinoid                       | % wt               | mg/g   |
|-----------------------------------|--------------------|--------|
| CBDA                              | 0.039              | 0.39   |
| CBGA                              | 0.628              | 6.28   |
| THCVa                             | 0.354              | 3.54   |
| Delta-9-THC                       | 0.291              | 2.91   |
| CBC                               | 0.108              | 1.08   |
| THCA                              | 36.0               | 360.01 |
| Total Cannabinoids                | 37.42              | 374.2  |
| Calculated Total THC              | 33.09              | 330.94 |
| Calculated CBD Yield              | 0.03               | 0.34   |
| Calculated Total THC = Delta-9-TI | HC + 0.877 * THCA  |        |
| Calculated Maximum CBD Yield =    | CBD + 0.877 * CBDA |        |