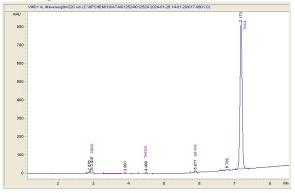

## Chromatogram

CBGA THCV Delta-9-THC THCA 0.788 0.242 0.288 36.986

## Cannabinoid Profile by HPLC

0.29% Delta-9-THC

0.00%

38.30%
Total Cannabinoids

| Cannabinoid          | % wt  | mg/g   |
|----------------------|-------|--------|
| CBGA                 | 0.788 | 7.88   |
| THCVa                | 0.242 | 2.42   |
| Delta-9-THC          | 0.288 | 2.88   |
| THCA                 | 36.99 | 369.86 |
| Total Cannabinoids   | 38.30 | 383.0  |
| Calculated Total THC | 32.72 | 320.55 |
| Calculated CBD Yield | 0.00  | 0.00   |