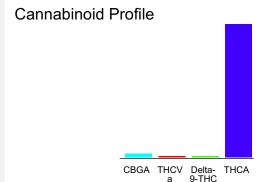

## Cannabinoid Profile by HPLC

0.28% Delta-9-THC

0.00%

36.96%
Total Cannabinoids

| Cannabinoid          | % wt  | mg/g   |
|----------------------|-------|--------|
| CBGA                 | 0.73  | 7.3    |
| THCVa                | 0.271 | 2.71   |
| Delta-9-THC          | 0.282 | 2.82   |
| THCA                 | 35.68 | 356.77 |
| Total Cannabinoids   | 36.96 | 369.6  |
| Calculated Total THC | 31.57 | 310.01 |
| Calculated CBD Yield | 0.00  | 0.00   |