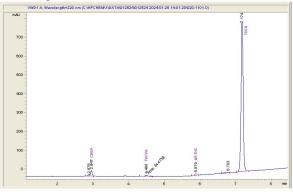

## Chromatogram

## Cannabinoid Profile by HPLC

0.28% Delta-9-THC

0.00%

36.96%
Total Cannabinoids

| Cannabinoid          | % wt  | mg/g   |
|----------------------|-------|--------|
| CBGA                 | 0.73  | 7.3    |
| THCVa                | 0.271 | 2.71   |
| Delta-9-THC          | 0.282 | 2.82   |
| THCA                 | 35.68 | 356.77 |
| Total Cannabinoids   | 36.96 | 369.6  |
| Calculated Total THC | 31.57 | 310.01 |
| Calculated CBD Yield | 0.00  | 0.00   |